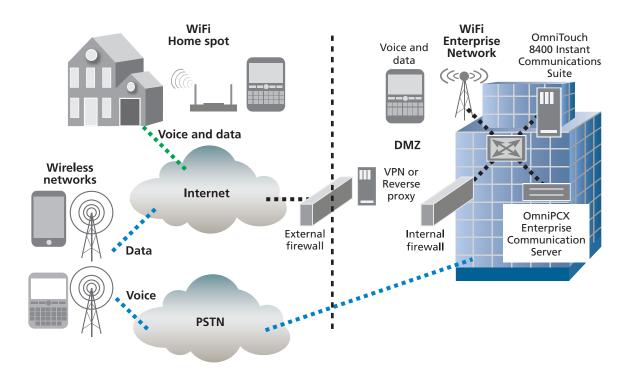

Figure 1. Architecture example for Nokia, Windows Mobile, Android or iPhone platforms. The Blackberry solution is fully compliant with RIM Blackberry architecture for enterprise